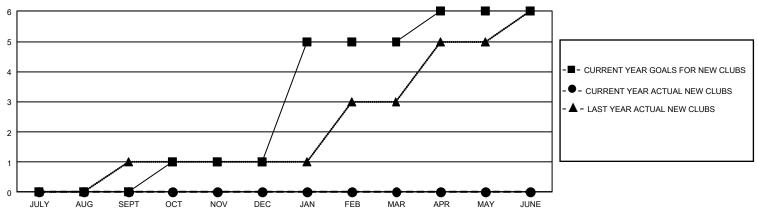

## GMT Constitutional Area 5 - J, Group G

REPORT DOES NOT INCLUDE CLUBS IN UNDISTRICTED AREAS.

| Clubs         |               |             |               | Members               |                       |                         |                                                    |  |
|---------------|---------------|-------------|---------------|-----------------------|-----------------------|-------------------------|----------------------------------------------------|--|
|               | RESULTS FOR   | R 2020-2021 |               | RESULTS FOR 2020-2021 |                       |                         |                                                    |  |
| QUARTER       | NEW CLUB GOAL | NEW CLUBS   | DROPPED CLUBS | QUARTER MEMB          | ER GROWTH NET<br>GOAL | MEMBER GROWTH<br>ACTUAL | DROPPED<br>MEMBERS ACTUAI<br>(including transfers) |  |
| JULY/AUG/SEPT | 0             | 0           | 2             | JULY/AUG/SEPT         | 550                   | 378                     | 409                                                |  |
| OCT/NOV/DEC   | 3             | 0           | 5             | OCT/NOV/DEC           | 330                   | 207                     | 413                                                |  |
| JAN/FEB/MAR   | 12            | 0           | 0             | JAN/FEB/MAR           | 340                   | 0                       | 0                                                  |  |
| APR/MAY/JUNE  | 3             | 0           | 0             | APR/MAY/JUNE          | 341                   | 0                       | 0                                                  |  |

## GOALS AND ACTUAL NEW CLUBS CUMULATIVE