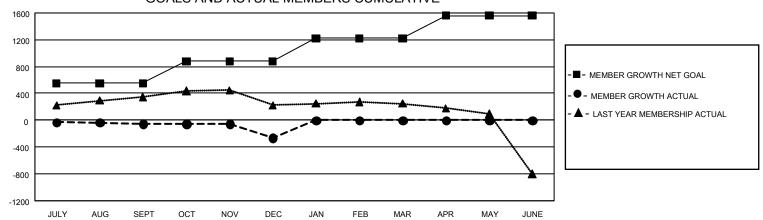

## GMT Constitutional Area 5 - J, Group G

REPORT DOES NOT INCLUDE CLUBS IN UNDISTRICTED AREAS.

| Clubs         |               |             |               | Members               |                       |                         |                                                    |  |
|---------------|---------------|-------------|---------------|-----------------------|-----------------------|-------------------------|----------------------------------------------------|--|
|               | RESULTS FOR   | R 2020-2021 |               | RESULTS FOR 2020-2021 |                       |                         |                                                    |  |
| QUARTER       | NEW CLUB GOAL | NEW CLUBS   | DROPPED CLUBS | QUARTER MEMB          | ER GROWTH NET<br>GOAL | MEMBER GROWTH<br>ACTUAL | DROPPED<br>MEMBERS ACTUAI<br>(including transfers) |  |
| JULY/AUG/SEPT | 0             | 0           | 2             | JULY/AUG/SEPT         | 550                   | 378                     | 409                                                |  |
| OCT/NOV/DEC   | 3             | 0           | 5             | OCT/NOV/DEC           | 330                   | 207                     | 413                                                |  |
| JAN/FEB/MAR   | 12            | 0           | 0             | JAN/FEB/MAR           | 340                   | 0                       | 0                                                  |  |
| APR/MAY/JUNE  | 3             | 0           | 0             | APR/MAY/JUNE          | 341                   | 0                       | 0                                                  |  |

## GOALS AND ACTUAL MEMBERS CUMULATIVE

| DROPPED CLUBS: 7  |     | 269 CLUBS OF 625 ADDED 1 OR MORE | GENDER DISTRIBUTION             |                 |       |
|-------------------|-----|----------------------------------|---------------------------------|-----------------|-------|
|                   |     | NEW MEMBERS                      | MALE                            | 14,354 (79.31%) |       |
|                   |     |                                  | FEMALE                          | 3,745 (20.69%)  |       |
| DROPPED MEMBERS   |     |                                  |                                 | ,               |       |
| DECEASED          | 82  | CLICK HERE FOR CUMULATIVE        | TOTAL FAMILY UNIT MEMBERS       |                 | 5,374 |
| CLUB CANCELLED 14 |     | MEMBERSHIP DATA                  |                                 |                 |       |
| OTHER             | 726 |                                  | FAMILY MEMBERS PAYING HALF DUES |                 | 3,064 |
| TOTAL             | 822 |                                  |                                 |                 |       |